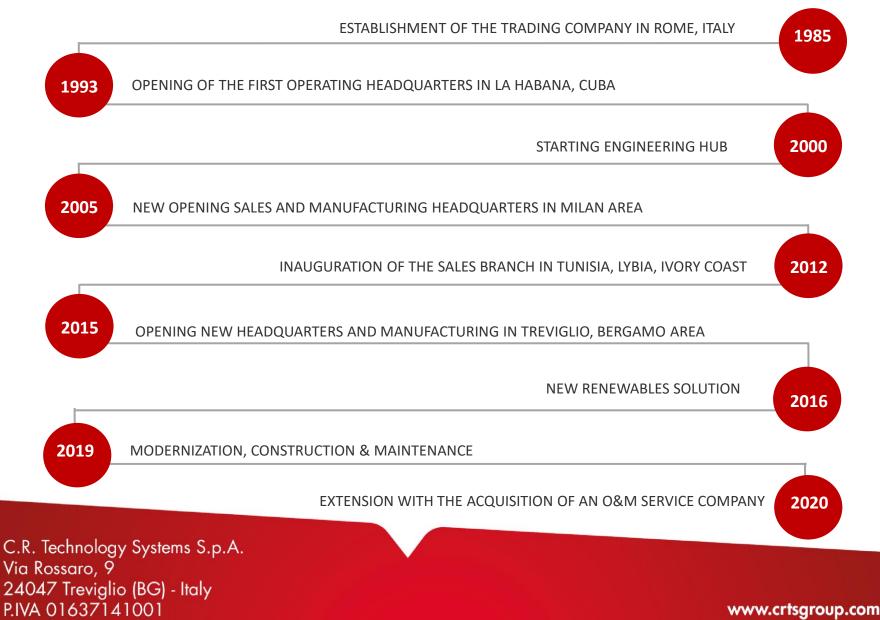

# **COMPANY PROFILE**

CR TECHNOLOGY SYSTEMS

### **C.R. TECHNOLOGY SYSTEMS PROFILE**

#### Founded in 1985 by Carlo Rovelli

**Operational Headquarters: Treviglio (BG)** 

Headquarters: Viterbo

#### **Core activities:**

Innovative solutions for the design and implementations of electrical systems for:

- production
- transformation
- distribution

of electrical energy



C.R. Technology Systems S.p.A. Via Rossaro, 9 24047 Treviglio (BG) - Italy P.IVA 01637141001

#### **OUR NUMBERS**



C.R. Technology Systems S.p.A. Via Rossaro, 9 24047 Treviglio (BG) - Italy P.IVA 01637141001

#### **OUR HISTORY**



#### **AREAS OF ACTIVITY**



Our know-how in plant, technological, electrical and hydraulical **«service & maintenance»** allows us to be a **single interlocutor for complex and integrated projects** in the energy production field.

C.R. Technology Systems S.p.A. Via Rossaro, 9 24047 Treviglio (BG) - Italy P.IVA 01637141001

### WHAT WE DO: PRODUCTS AND SOLUTIONS

- Switchgear MV AIS Normal Clad
- Switchgear MV AIS ATR
- String-Box
- High-Voltage Electrical Substation
- Mobile Substation
- STC-Box

- STC Kiosk
- ISO Container
- Photovoltaics
- SCADA system
- Retrofit solutions
- Public lighting

- Electrical systems
- Cogeneration plants
- Mechanical and electrical installations
- Services and Maintenance

C.R. Technology Systems S.p.A. Via Rossaro, 9 24047 Treviglio (BG) - Italy P.IVA