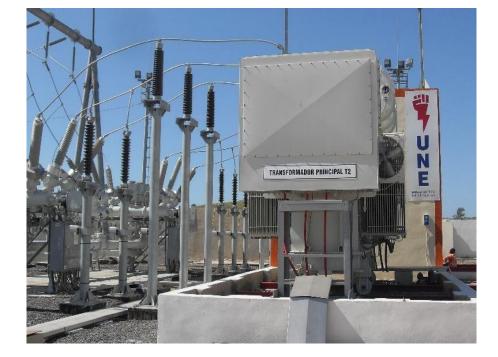

#### **ELECTRICAL SUBSTATIONS UP TO 220KV**

Turn-key solution, designed according to the customer's requests. We take the responsibility for whole project, from the analysis of the request to study the best solution up to commissioning and hand-over to the customer.

#### **ELECTRICAL SUBSTATIONS UP TO 220KV**

Easier identification of possible breakdown, due to its outdoor position

Future extension of the scheme is easier whenever needed

C.R. Technology Systems S.p.A. Via Rossaro, 9 24047 Treviglio (BG) - Italy P.IVA 01637141001