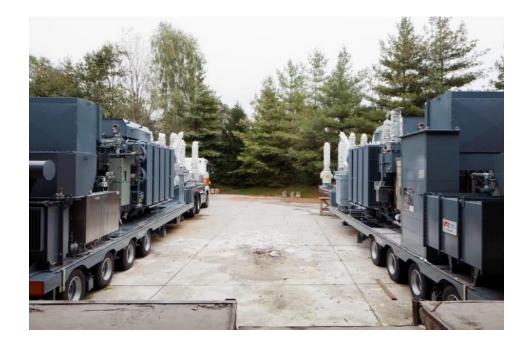

#### **MOBILE SUBSTATIONS UP TO 220kV**

Perfect solution to produce one or more transportable line or transformation bays, as all parts are mounted on semi-trailers or skids

C.R. Technology Systems S.p.A. Via Rossaro, 9 24047 Treviglio (BG) - Italy P.IVA 01637141001

#### **MOBILE SUBSTATIONS UP TO 220kV**

Ideal for temporary power supply and in the event of an emergency

Plug & play solution

#### Easy to transport

C.R. Technology Systems S.p.A. Via Rossaro, 9 24047 Treviglio (BG) - Italy P.IVA 01637141001