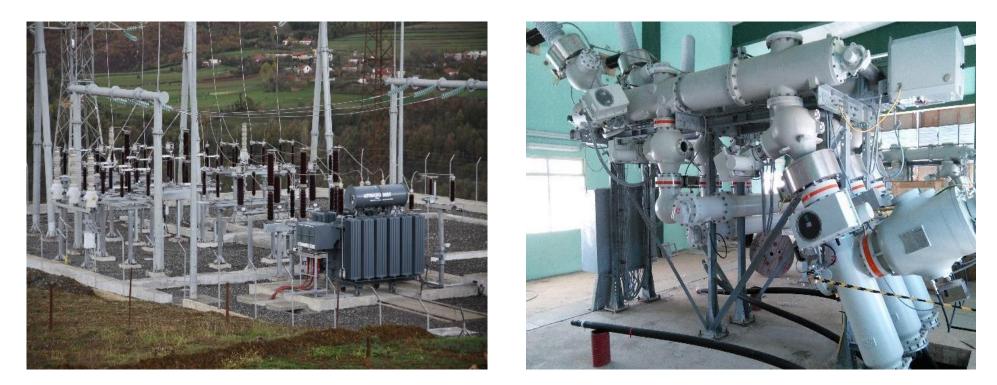

#### **ELECTRICAL SUBSTATIONS UP TO 220KV**

Turn-key solution, designed according to the customer's requests. We take the responsibility for whole project, from the analysis of the request to study the best solution up to commissioning and hand-over to the customer.

#### **ELECTRICAL SUBSTATIONS UP TO 220KV**

Easier identification of possible breakdown, due to its outdoor position

Future extension of the scheme is easier whenever needed

C.R. Technology Systems S.p.A. Via Rossaro, 9 24047 Treviglio (BG) - Italy P.IVA 01637141001