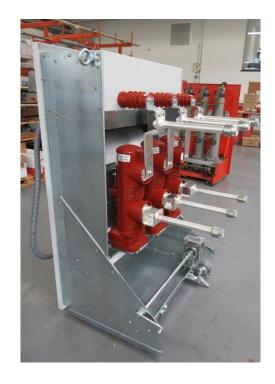

#### SWITCHGEAR MT AIS – NORMAL CLAD

Protection relay, SF6 gas-insulated or vacuuminsulated circuit-breakers. Customized components

MV Normal Clad switchgears for primary distribution up to 40,5kV

C.R. Technology Systems S.p.A. Via Rossaro, 9 24047 Treviglio (BG) - Italy P.IVA 01637141001

#### SWITCHGEAR MT AIS – NORMAL CLAD

Protection degree from IP4X for indoor applications, up to IP65 for outdoor applications

Simple or double busbar system, double top with two breakers and other customizable configurations available