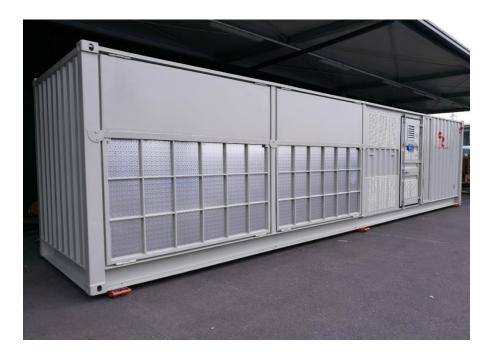

### **ISO CONTAINER**

RINA certification for sea shipment

Compactness

#### Short installation times

C.R. Technology Systems S.p.A. Via Rossaro, 9 24047 Treviglio (BG) - Italy P.IVA 01637141001

#### **ISO CONTAINER**

One-piece self-supporting metal structure, with internal separating walls and normalised corner blocks suitable for lifting and positioning

The container is sea-shipping approved, stackable, without any need to disassemble it