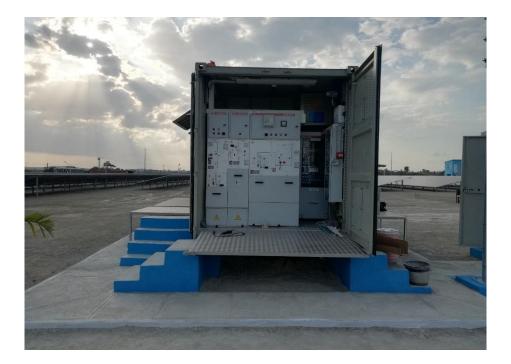

#### **MOBILE SUBSTATIONS UP TO 220kV**

Perfect solution to produce one or more transportable line or transformation bays, as all parts are mounted on semi-trailers or skids

C.R. Technology Systems S.p.A. Via Rossaro, 9 24047 Treviglio (BG) - Italy P.IVA 01637141001

#### **MOBILE SUBSTATIONS UP TO 220kV**

Ideal for temporary power supply and in the event of an emergency

Plug & play solution