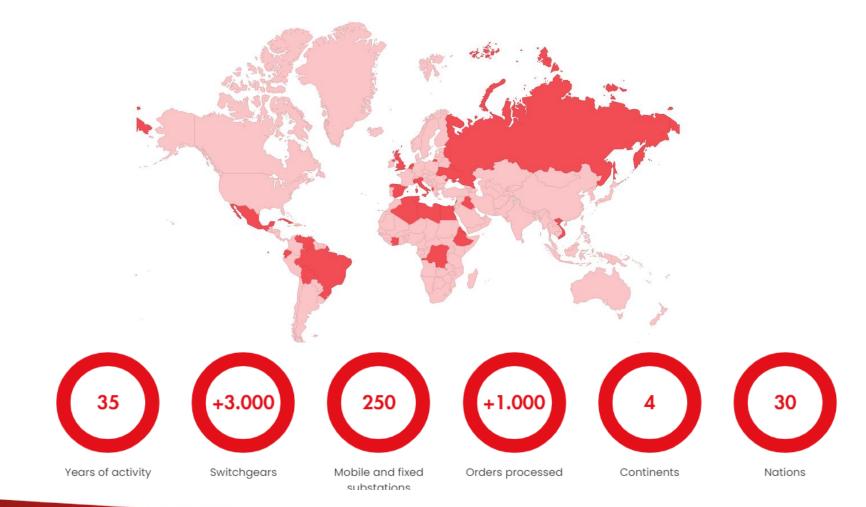

#### **OUR NUMBERS**

C.R. Technology Systems S.p.A. Via Rossaro, 9 24047 Treviglio (BG) - Italy P.IVA 01637141001