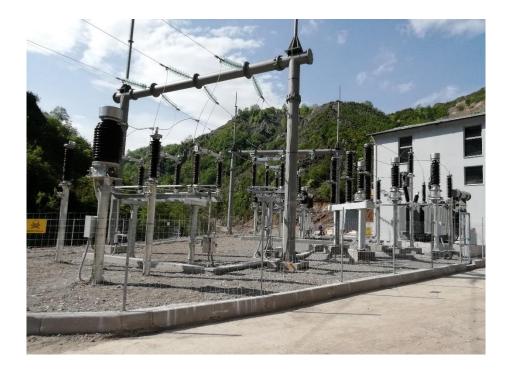

#### **ELECTRICAL SUBSTATIONS UP TO 220KV**

Turn-key solution, designed according to the customer's requests. We take the responsibility for whole project, from the analysis of the request to study the best solution up to commissioning and hand-over to the customer.

#### **ELECTRICAL SUBSTATIONS UP TO 220KV**

Easier identification of possible breakdown, due to its outdoor position

Future extension of the scheme is easier whenever needed

C.R. Technology Systems S.p.A. Via Rossaro, 9 24047 Treviglio (BG) - Italy P.IVA 01637141001