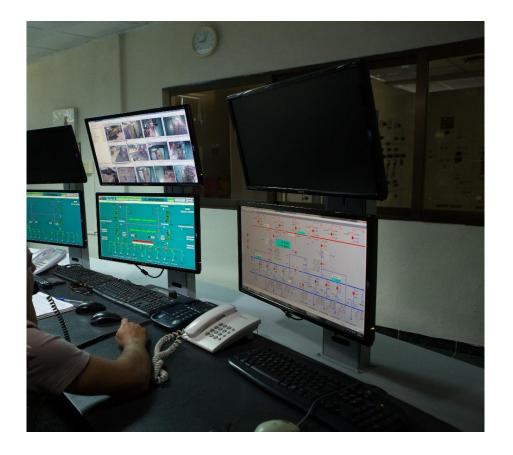

#### **SCADA SYSTEM**

For the monitoring of electrical transmission and distribution, photovoltaic plants, electrical substations

User friendly with powerful and customizable HMI

C.R. Technology Systems designs customed softwares, studying the best engineering solution