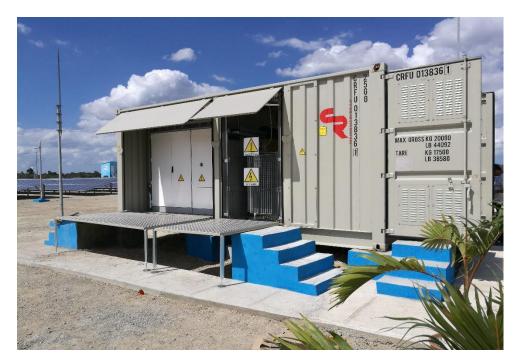

#### **MOBILE SUBSTATIONS UP TO 220kV**

Perfect solution to produce one or more transportable line or transformation bays, as all parts are mounted on semi-trailers or skids

C.R. Technology Systems S.p.A. Via Rossaro, 9 24047 Treviglio (BG) - Italy P.IVA 01637141001

#### **MOBILE SUBSTATIONS UP TO 220kV**

Ideal for temporary power supply and in the event of an emergency

Plug & play solution

#### Easy to transport

C.R. Technology Systems S.p.A. Via Rossaro, 9 24047 Treviglio (BG) - Italy P.IVA 01637141001

#### Compact structure

Resistant to elements and hostile environments

Transportable by sea and land

Plug & play solution

Simplified maintenance operations thanks to the access to internal equipment and safety systems