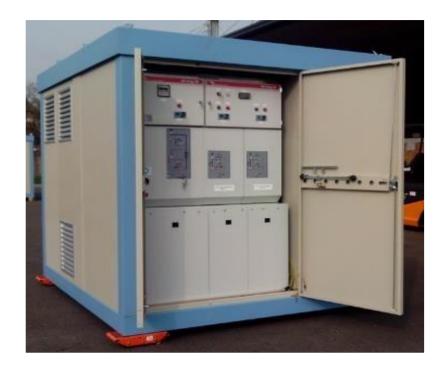

#### SWITCHGEAR MT AIS – NORMAL CLAD

Protection relay, SF6 gas-insulated or vacuuminsulated circuit-breakers. Customized components

MV Normal Clad switchgears for primary distribution up to 40,5kV

C.R. Technology Systems S.p.A. Via Rossaro, 9 24047 Treviglio (BG) - Italy P.IVA 01637141001

#### SWITCHGEAR MT AIS – NORMAL CLAD

Protection degree from IP4X for indoor applications, up to IP65 for outdoor applications

Simple or double busbar system, double top with two breakers and other customizable configurations available

#### SWITCHGEAR MT AIS – ATR

Installation of multi-brand breakers, air insulated or SF6 gas-insulated. Customized components

Installation on base frame or on concrete basement

C.R. Technology Systems S.p.A. Via Rossaro, 9 24047 Treviglio (BG) - Italy P.IVA 01637141001