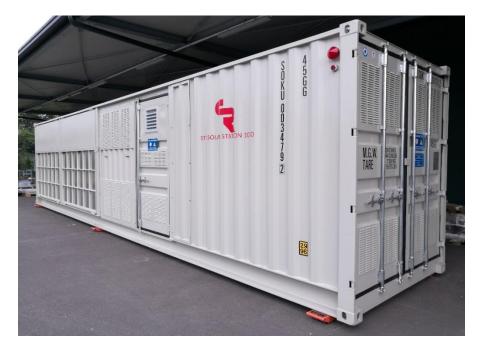

### **ISO CONTAINER**

RINA certification for sea shipment

Compactness

#### Short installation times

C.R. Technology Systems S.p.A. Via Rossaro, 9 24047 Treviglio (BG) - Italy P.IVA 01637141001

#### **ISO CONTAINER**

One-piece self-supporting metal structure, with internal separating walls and normalised corner blocks suitable for lifting and positioning

The container is sea-shipping approved, stackable, without any need to disassemble it