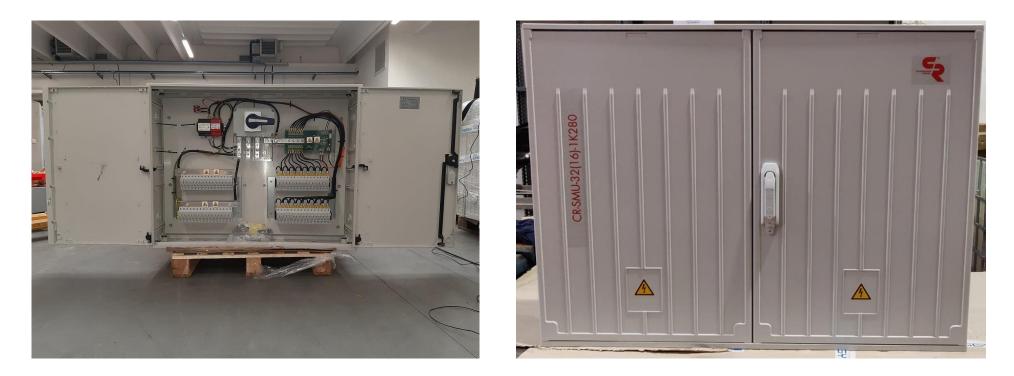

#### **STRING-BOX**

It monitors string current and parallel voltage, the SPD life status, the internal temperature or other feature sizes on demand, such as the panel field temperature

C.R. Technology Systems S.p.A. Via Rossaro, 9 24047 Treviglio (BG) - Italy P.IVA 01637141001