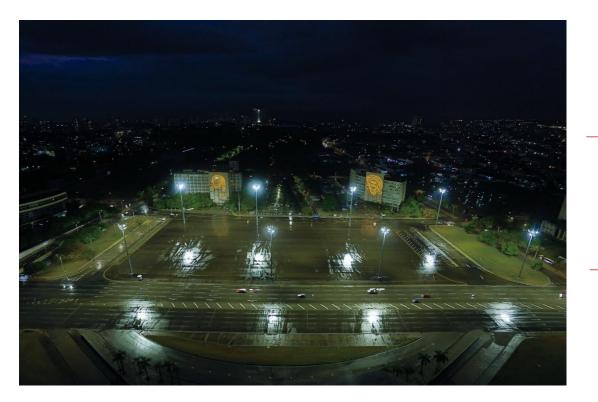

### **PUBLIC LIGHTING**

Public lighting of main roads, streets, squares, gardens, railway stations, building walls

Special motion sensors allow to control the lamps' power, thus reducing consumption

Lengthening of lamps' life cycle and maintenance optimization through digital management

#### **PUBLIC LIGHTING**

Mounts and light poles designed upon request, in order to combine the structural and mechanical dimensioning LED components and drivers built in conformity with CE, UL, TÜV EMC e LVD certificates