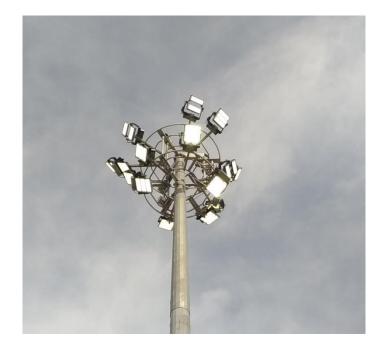

### **PUBLIC LIGHTING**

Public lighting of main roads, streets, squares, gardens, railway stations, building walls

Special motion sensors allow to control the lamps' power, thus reducing consumption

Lengthening of lamps' life cycle and maintenance optimization through digital management

#### **PUBLIC LIGHTING**

Mounts and light poles designed upon request, in order to combine the structural and mechanical dimensioning LED components and drivers built in conformity with CE, UL, TÜV EMC e LVD certificates