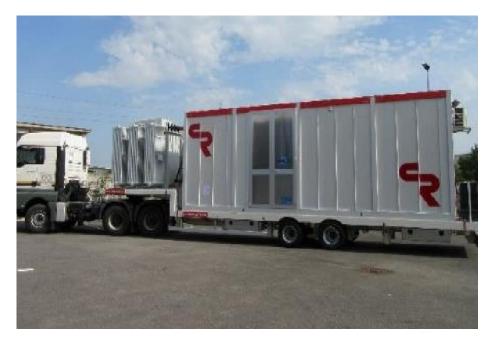

#### **MOBILE SUBSTATIONS UP TO 220kV**

Perfect solution to produce one or more transportable line or transformation bays, as all parts are mounted on semi-trailers or skids

C.R. Technology Systems S.p.A. Via Rossaro, 9 24047 Treviglio (BG) - Italy P.IVA 01637141001

#### **MOBILE SUBSTATIONS UP TO 220kV**

Ideal for temporary power supply and in the event of an emergency

Plug & play solution

#### Easy to transport

C.R. Technology Systems S.p.A. Via Rossaro, 9 24047 Treviglio (BG) - Italy P.IVA 01637141001

#### Compact structure

Resistant to elements and hostile environments

Transportable by sea and land

Plug & play solution

Simplified maintenance operations thanks to the access to internal equipment and safety systems

C.R. Technology Systems S.p.A. Via Rossaro, 9 24047 Treviglio (BG) - Italy P.IVA 01637141001

Compact and small size structure

Transportable by sea and land

Plug & play solution

C.R. Technology Systems S.p.A. Via Rossaro, 9 24047 Treviglio (BG) - Italy P.IVA 01637141001