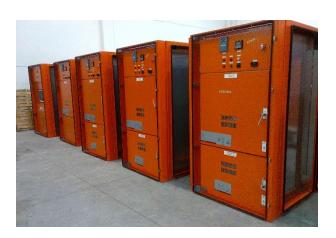

#### SWITCHGEAR MT AIS – ATR

Installation of multi-brand breakers, air insulated or SF6 gas-insulated. Customized components

Installation on base frame or on concrete basement

C.R. Technology Systems S.p.A. Via Rossaro, 9 24047 Treviglio (BG) - Italy P.IVA 01637141001