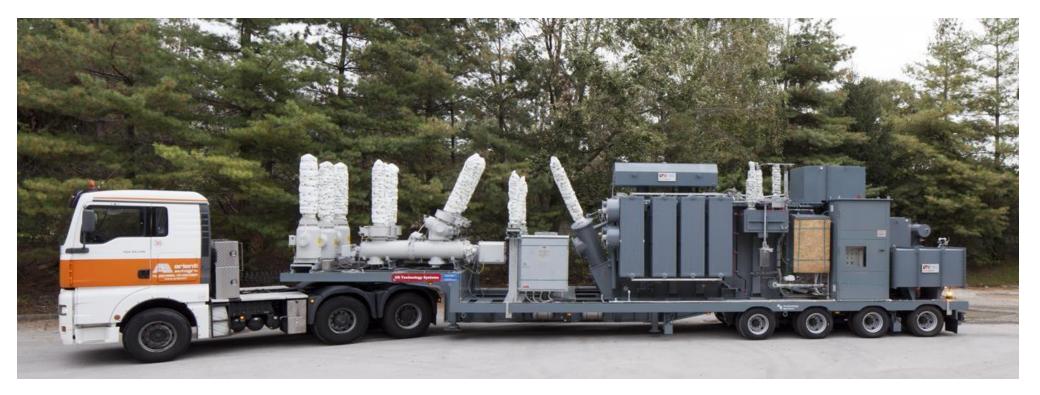

#### **MOBILE SUBSTATIONS UP TO 220kV**

Perfect solution to produce one or more transportable line or transformation bays, as all parts are mounted on semi-trailers or skids

C.R. Technology Systems S.p.A. Via Rossaro, 9 24047 Treviglio (BG) - Italy P.IVA 01637141001

#### **MOBILE SUBSTATIONS UP TO 220kV**

Ideal for temporary power supply and in the event of an emergency

Plug & play solution

#### Easy to transport

C.R. Technology Systems S.p.A. Via Rossaro, 9 24047 Treviglio (BG) - Italy P.IVA 01637141001