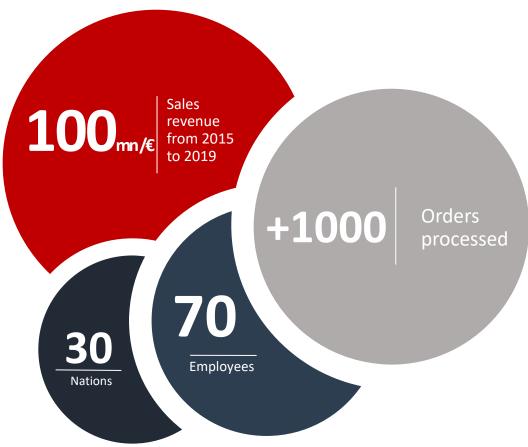

#### **OUR NUMBERS**

C.R. Technology Systems S.p.A. Via Rossaro, 9 24047 Treviglio (BG) - Italy P.IVA 01637141001