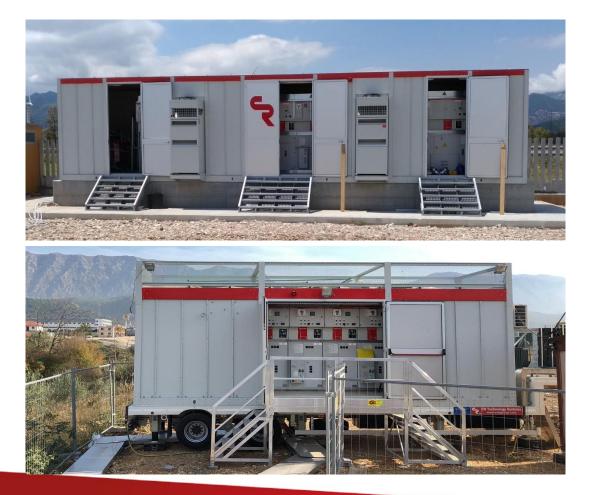

#### **MOBILE SUBSTATIONS UP TO 220kV**

Perfect solution to produce one or more transportable line or transformation bays, as all parts are mounted on semi-trailers or skids

C.R. Technology Systems S.p.A. Via Rossaro, 9 24047 Treviglio (BG) - Italy P.IVA 01637141001

#### **MOBILE SUBSTATIONS UP TO 220kV**

Ideal for temporary power supply and in the event of an emergency

Plug & play solution

#### Easy to transport

C.R. Technology Systems S.p.A. Via Rossaro, 9 24047 Treviglio (BG) - Italy P.IVA 01637141001

#### Compact structure

Resistant to elements and hostile environments

Transportable by sea and land

Plug & play solution

Simplified maintenance operations thanks to the access to internal equipment and safety systems

C.R. Technology Systems S.p.A. Via Rossaro, 9 24047 Treviglio (BG) - Italy P.IVA 01637141001

Compact and small size structure

Transportable by sea and land

Plug & play solution

C.R. Technology Systems S.p.A. Via Rossaro, 9 24047 Treviglio (BG) - Italy P.IVA 01637141001