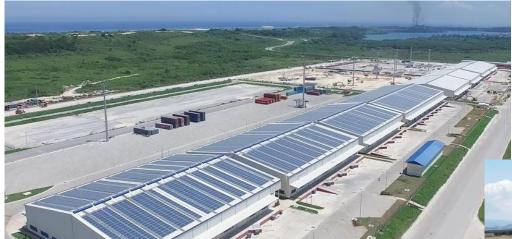

#### **PHOTOVOLTAIC SYSTEMS**

N. 45 plants processed

#### Over 180 MWp installed

Remote control of the single string

Minimum need for maintenance

Long-term investment

C.R. Technology Systems S.p.A. Via Rossaro, 9 24047 Treviglio (BG) - Italy P.IVA 01637141001