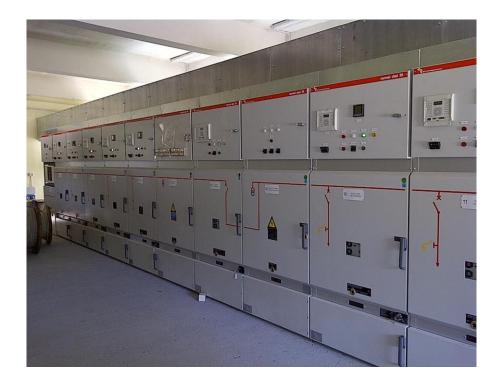

#### SWITCHGEAR MT AIS – NORMAL CLAD

Protection relay, SF6 gas-insulated or vacuuminsulated circuit-breakers. Customized components

MV Normal Clad switchgears for primary distribution up to 40,5kV

C.R. Technology Systems S.p.A. Via Rossaro, 9 24047 Treviglio (BG) - Italy P.IVA 01637141001

#### SWITCHGEAR MT AIS – NORMAL CLAD

Protection degree from IP4X for indoor applications, up to IP65 for outdoor applications

Simple or double busbar system, double top with two breakers and other customizable configurations available