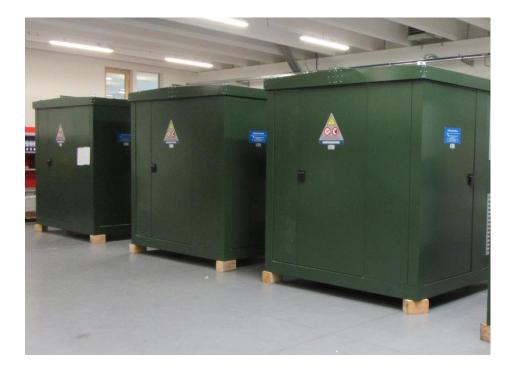

### **ISO CONTAINER**

RINA certification for sea shipment

Compactness

#### Short installation times

C.R. Technology Systems S.p.A. Via Rossaro, 9 24047 Treviglio (BG) - Italy P.IVA 01637141001

#### **ISO CONTAINER**

One-piece self-supporting metal structure, with internal separating walls and normalised corner blocks suitable for lifting and positioning

The container is sea-shipping approved, stackable, without any need to disassemble it