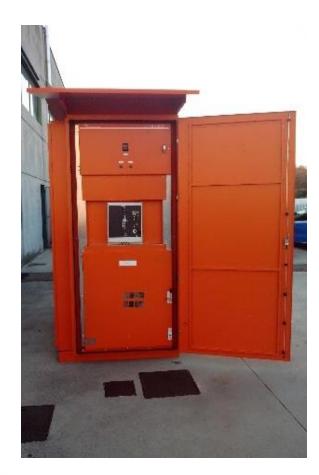

#### SWITCHGEAR MT AIS – ATR

Installation of multi-brand breakers, air insulated or SF6 gas-insulated. Customized components

Installation on base frame or on concrete basement

C.R. Technology Systems S.p.A. Via Rossaro, 9 24047 Treviglio (BG) - Italy P.IVA 01637141001