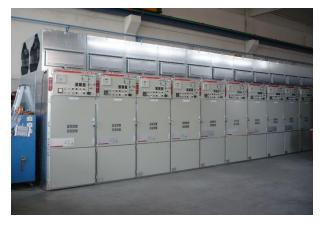

#### SWITCHGEAR MT AIS – NORMAL CLAD

Protection relay, SF6 gas-insulated or vacuuminsulated circuit-breakers. Customized components

MV Normal Clad switchgears for primary distribution up to 40,5kV

C.R. Technology Systems S.p.A. Via Rossaro, 9 24047 Treviglio (BG) - Italy P.IVA 01637141001

#### SWITCHGEAR MT AIS – NORMAL CLAD

Protection degree from IP4X for indoor applications, up to IP65 for outdoor applications

Simple or double busbar system, double top with two breakers and other customizable configurations available