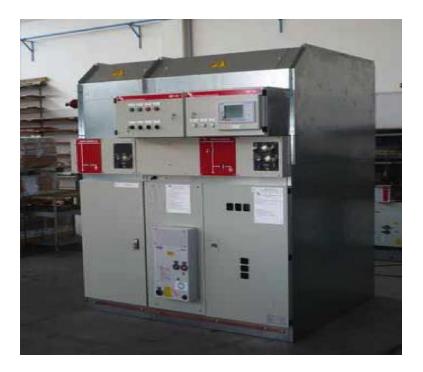

#### SWITCHGEAR MT AIS – ATR

Installation of multi-brand breakers, air insulated or SF6 gas-insulated. Customized components

Installation on base frame or on concrete basement

C.R. Technology Systems S.p.A. Via Rossaro, 9 24047 Treviglio (BG) - Italy P.IVA 01637141001